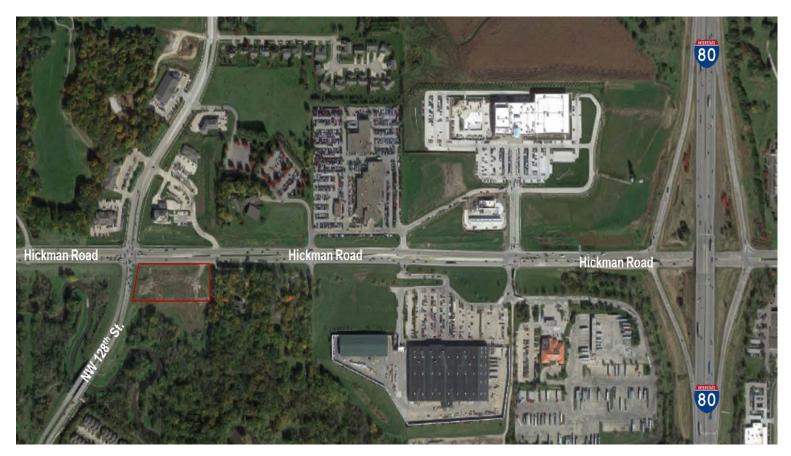

## Woodlands Crossing

12622 Hickman Road, Clive, IA

Woodlands Crossing offering retail and office opportunities along business Hickman Road in Clive, IA. Class A Mid-Rise office designs offer significant glass with wooded views and underground garage parking.

## Land Sites:

• \$16.50 psf for one and two acre sites