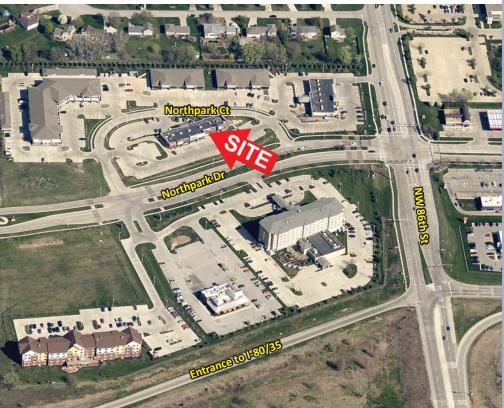

This 1,996 s.f. suite is in the NW quadrant of 86th Street and I-35/80 in Johnston. It is between Panchero's and Doctors Now, facing Northpark Drive, west of Starbucks. It is a great location for a small business that wants good visibility and access in Johnston.