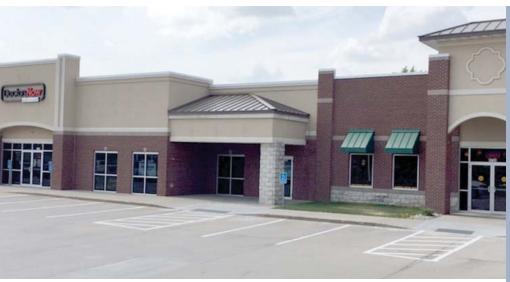

This 1,996 s.f. suite is in the NW quadrant of 86th Street and I-35/80 in Johnston. It is between Panchero's and Doctors Now, facing Northpark Drive, west of Starbucks. It is a great location for a small business that wants good visibility and access in Johnston.

- 1,996 s.f.
- Good visibility and access
- Convenient parking
- Building signage
- 4-5 offices, break room, open area

www.peterbrowncommercialrealestate.com ~ pbrown@peterbrowncommercialrealestate.com