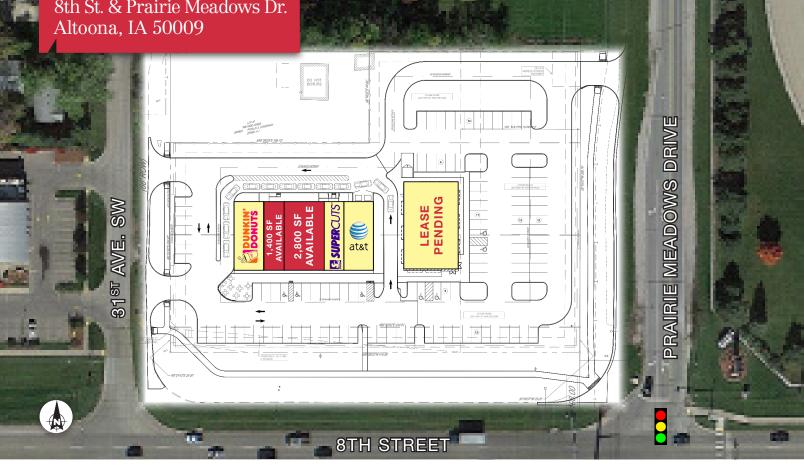

# For Lease New Retail Center

8th St. & Prairie Meadows Dr.

## **Property Features**

- New retail development in the heart of the Altoona retail corridor
- Delivery Fall 2017 •
- Highly visible with good access •
- Near Altoona retailers: Wal-Mart Supercenter, Target, Menards, Lowe's, Staples and Starbucks
- Near Adventureland Park (600,000 visitors annually), Prairie Meadows Racetrack & Casino (2.7 million visitors annually), and Bass Pro Shops
- Located at lighted intersection