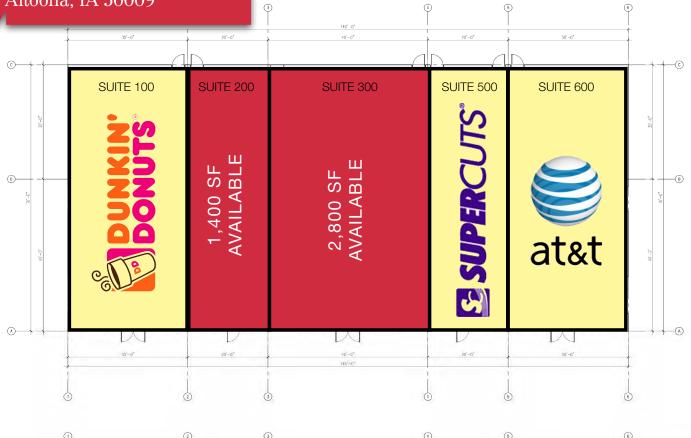

00-4,200 SF available
- \$28.50 PSF NNN

## **Property Features**

- New retail development in the heart of the Altoona retail corridor
- Delivery Fall 2017 •
- Highly visible with good access •
- Near Altoona retailers: Wal-Mart Supercenter, Target, Menards, Lowe's, Staples and Starbucks
- Near Adventureland Park (600,000 visitors annually), Prairie Meadows Racetrack & Casino (2.7 million visitors annually), and Bass Pro Shops
- Located at lighted intersection

# 1 NGC 101 100

#### Christopher Stafford, CCIM

+1 515 309 6706 (O) +1 515 554 0999 (C) cstafford@naioptimum.com

Optimu Commercial Real Estate Services, Worldwide.

3737 Woodland Avenue, Suite 100 West Des Moines, Iowa +515 309 4002

naioptimum.com

# For Lease New Retail Center

8th St. & Prairie Meadows Dr. Altoona, IA 50009



5

6

(3)



## **Demographics**

|                          | 1 mile   | 3 miles  | 5 miles  |
|--------------------------|----------|----------|----------|
| POPULATION               | 3,306    | 34,713   | 70,580   |
| TOTAL HOUSEHOLDS         | 1,343    | 13,368   | 26,714   |
| AVERAGE HOUSEHOLD INCOME | \$83,220 | \$70,645 | \$66,445 |

#### Traffic Count (Vehicles Per Day)

• 8th Street: 20,800 VPD



#### Christopher Stafford, CCIM

+1 515 309 6706 (O) +1 515 554 0999 (C) cstafford@naioptimum.com

3737 Woodland Avenue, Suite 100 West Des Moines, Iowa +515 309 4002

naioptimum.com





NO WARRANTY OR REPRESENTATION, EXPRESS OR IMPLIED, IS MADE AS TO THE ACCURACY OF THE INFORMATION CONTAINED HEREIN, AND THE SAME IS SUBMITTED SUBJECT TO ERRORS, OMISSIONS, CHANGE OF PRICE, RENTAL OR