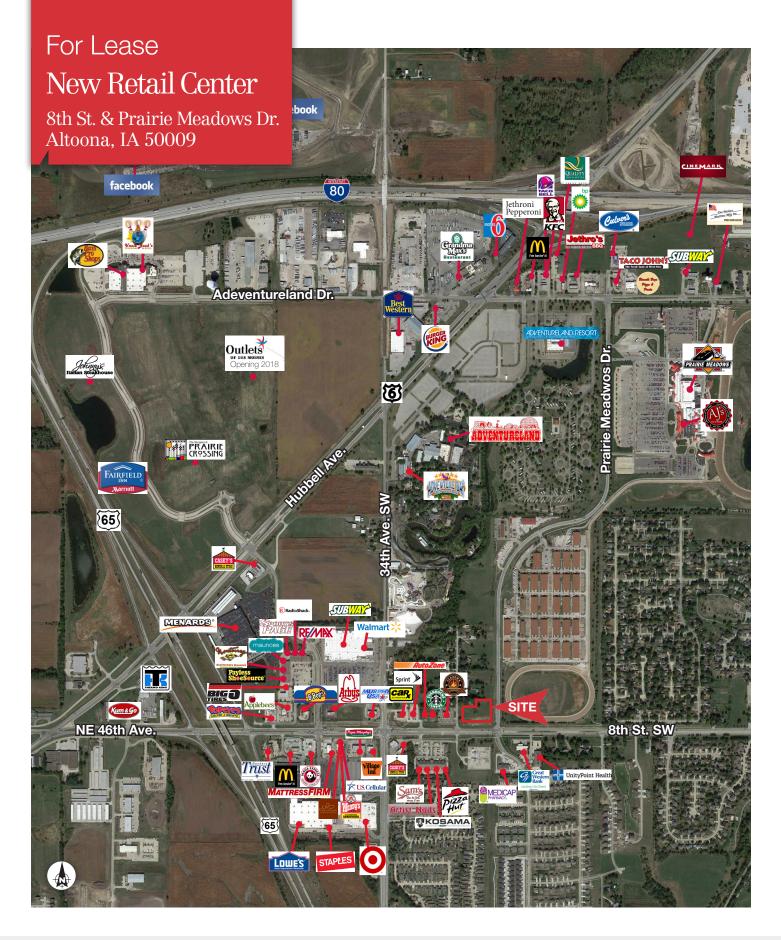

# For Lease New Retail Center

8th St. & Prairie Meadows Dr.

## **Property Features**

- New retail development in the heart of the Altoona retail corridor
- Delivery Fall 2017 •
- Highly visible with good access •
- Near Altoona retailers: Wal-Mart Supercenter, Target, Menards, Lowe's, Staples and Starbucks
- Near Adventureland Park (600,000 visitors annually), Prairie Meadows Racetrack & Casino (2.7 million visitors annually), and Bass Pro Shops
- Located at lighted intersection