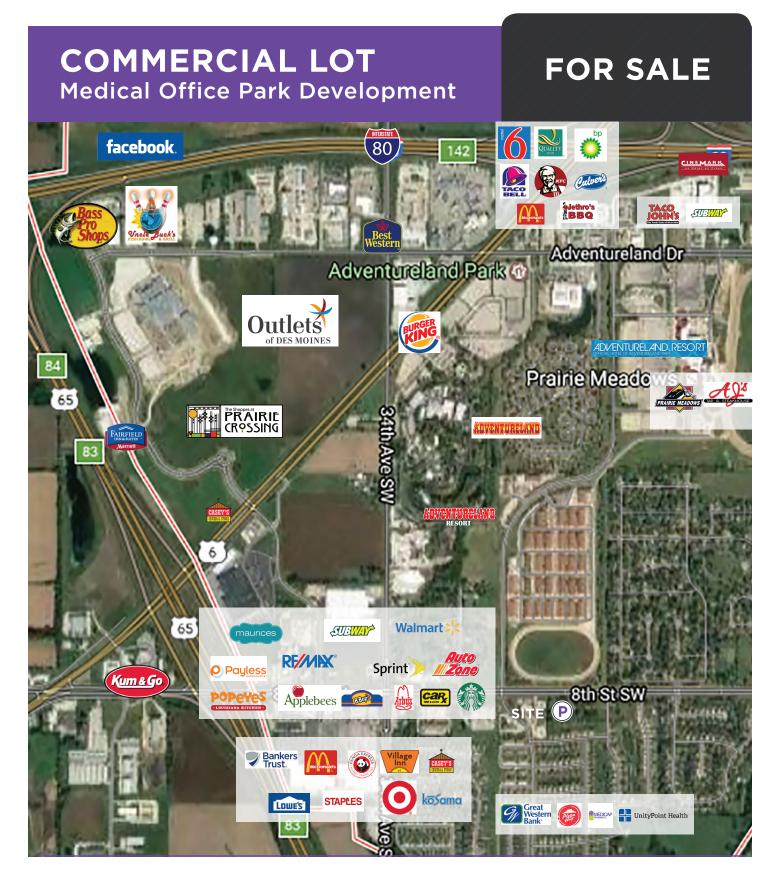

# COMMERCIAL LOT Medical Office Park Development \*\*Provided HTML\*\* \*\*P

# PROPERTY INFORMATION

• List Price: \$16.50/SF

• Approx. size is 1 acre +/-

Zoned C-2

# TRAFFIC COUNT

• 8th Street 20,800 vp

|                          | 1 Mile   | 3 Miles  | 5 Miles  |
|--------------------------|----------|----------|----------|
| POPULATION               | 3,306    | 3,4713   | 70,580   |
| TOTAL HOUSEHOLDS         | 1,343    | 13,368   | 26,714   |
| AVERAGE HOUSEHOLD INCOME | \$83,220 | \$70,645 | \$66,445 |